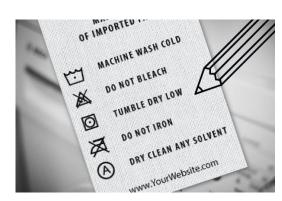

|
|                                             |                                   |



**Swatch** 

### **Bill of materials**

| Thread 1:      | Rib:       |
|----------------|------------|
| Color with ID: | Rib color: |
| Quantity:      | Supplier:  |
| Ticket number: | Quantity:  |
| Thread 2:      | Button:    |
| Color with ID: | Color:     |
| Quantity:      | Size:      |
| Ticket number: | Quantity:  |
| Supplier:      | Supplier:  |







# Logo placement



| Number of label:  | Packaging label: |
|-------------------|------------------|
| Type of label:    | Washing:         |
| Placement:        | Bleach:          |
| Vendor:           | Dry:             |
| Packaging detail: | Iron:            |
|                   | Dry clean:       |







Wash care label



**Packaging label**