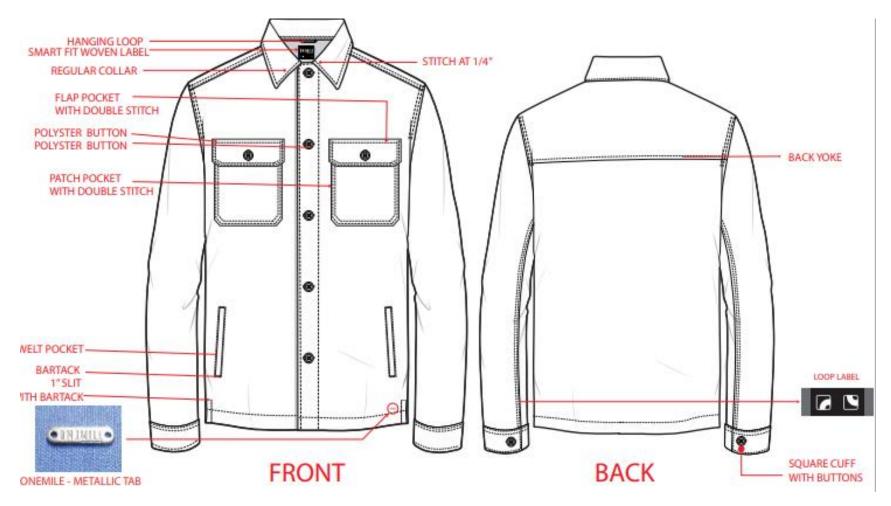

Reference picture

**Technical Sketch** 

| Comment: |
|----------|
|          |
|          |
|          |
|          |