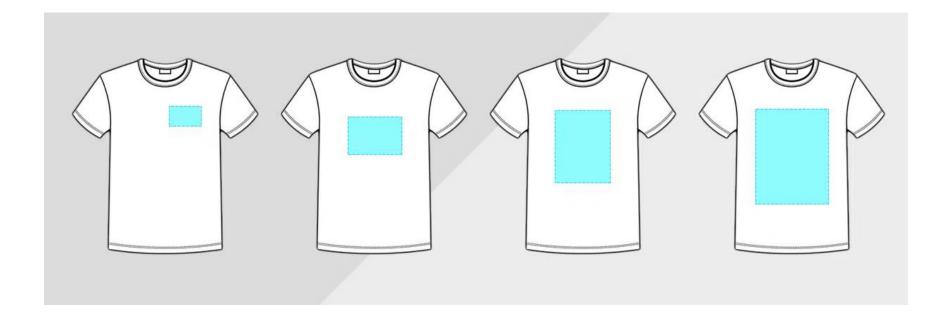

# Logo placement

| Number of label:  | Packaging label: |
|-------------------|------------------|
| Type of label:    | Washing:         |
| Placement:        | Bleach:          |
| Vendor:           | Dry:             |
| Packaging detail: | Iron:            |
|                   | Dry clean:       |